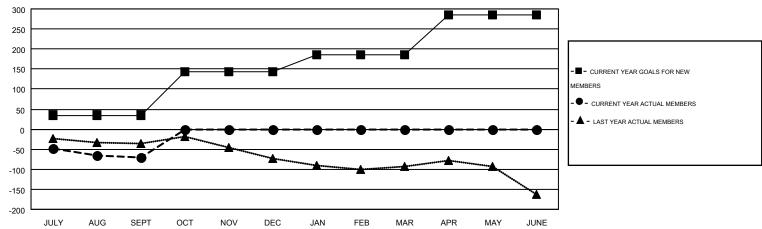

## MONTHLY MEMBERSHIP PROGRESS REPORT

Results as of: 9/30/2016

**LOCATION: OKLAHOMA** 

Multiple District 3

HAL GRIFFIN GMT CA 1

|               |                  | Clubs             |                  |                  | Members               |                    |                                        |                    |                  |
|---------------|------------------|-------------------|------------------|------------------|-----------------------|--------------------|----------------------------------------|--------------------|------------------|
|               | RESUL            | LTS FOR 2016-2017 |                  |                  | RESULTS FOR 2016-2017 |                    |                                        |                    |                  |
| QUARTER       | NEW CLUB<br>GOAL | NEW CLUBS         | DROPPED<br>CLUBS | NET<br>GAIN/LOSS | QUARTER               | NEW MEMBER<br>GOAL | CHARTER AND<br>NEW<br>MEMBERS<br>ADDED | DROPPED<br>MEMBERS | NET<br>GAIN/LOSS |
| JULY/AUG/SEPT | 0                | 0                 | 3                | -3               | JULY/AUG/SEPT         | 35                 | 94                                     | 165                | -71              |
| OCT/NOV/DEC   | 3                | 0                 | 0                | 0                | OCT/NOV/DEC           | 108                | 0                                      | 0                  | 0                |
| JAN/FEB/MAR   | 1                | 0                 | 0                | 0                | JAN/FEB/MAR           | 42                 | 0                                      | 0                  | 0                |
| APR/MAY/JUNE  | 3                | 0                 | 0                | 0                | APR/MAY/JUNE          | 101                | 0                                      | 0                  | 0                |

## GOALS AND ACTUAL MEMBERS CUMULATIVE

| DROPPED CLUBS: 3  DROPPED MEMBERS |            | 50 CLUBS OF 166 ADDED 1 OR MORE<br>NEW MEMBERS | GENDER DISTRIBU<br>MALE<br>FEMALE     | 1,240 (29.77%) |            |
|-----------------------------------|------------|------------------------------------------------|---------------------------------------|----------------|------------|
| DECEASED CLUB CANCELLED           | 13<br>11   | CLICK HERE FOR HEALTH ASSESSMENT DATA          | FAMILY UNIT MEMBERS HEAD OF HOUSEHOLD |                | 600<br>293 |
| OTHER<br>TOTAL                    | 141<br>165 |                                                | NON-HEAD OF HOUSEHOL                  | 307            |            |