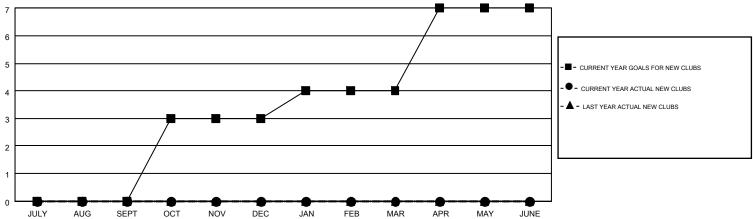

## MONTHLY MEMBERSHIP PROGRESS REPORT

Results as of: 9/30/2016

**LOCATION: OKLAHOMA** 

Multiple District 3

HAL GRIFFIN GMT CA 1

|               |                  | Clubs             |                  |                  | Members               |                    |                                        |                    |                  |
|---------------|------------------|-------------------|------------------|------------------|-----------------------|--------------------|----------------------------------------|--------------------|------------------|
|               | RESUL            | LTS FOR 2016-2017 |                  |                  | RESULTS FOR 2016-2017 |                    |                                        |                    |                  |
| QUARTER       | NEW CLUB<br>GOAL | NEW CLUBS         | DROPPED<br>CLUBS | NET<br>GAIN/LOSS | QUARTER               | NEW MEMBER<br>GOAL | CHARTER AND<br>NEW<br>MEMBERS<br>ADDED | DROPPED<br>MEMBERS | NET<br>GAIN/LOSS |
| JULY/AUG/SEPT | 0                | 0                 | 3                | -3               | JULY/AUG/SEPT         | 35                 | 94                                     | 165                | -71              |
| OCT/NOV/DEC   | 3                | 0                 | 0                | 0                | OCT/NOV/DEC           | 108                | 0                                      | 0                  | 0                |
| JAN/FEB/MAR   | 1                | 0                 | 0                | 0                | JAN/FEB/MAR           | 42                 | 0                                      | 0                  | 0                |
| APR/MAY/JUNE  | 3                | 0                 | 0                | 0                | APR/MAY/JUNE          | 101                | 0                                      | 0                  | 0                |

## GOALS AND ACTUAL NEW CLUBS CUMULATIVE